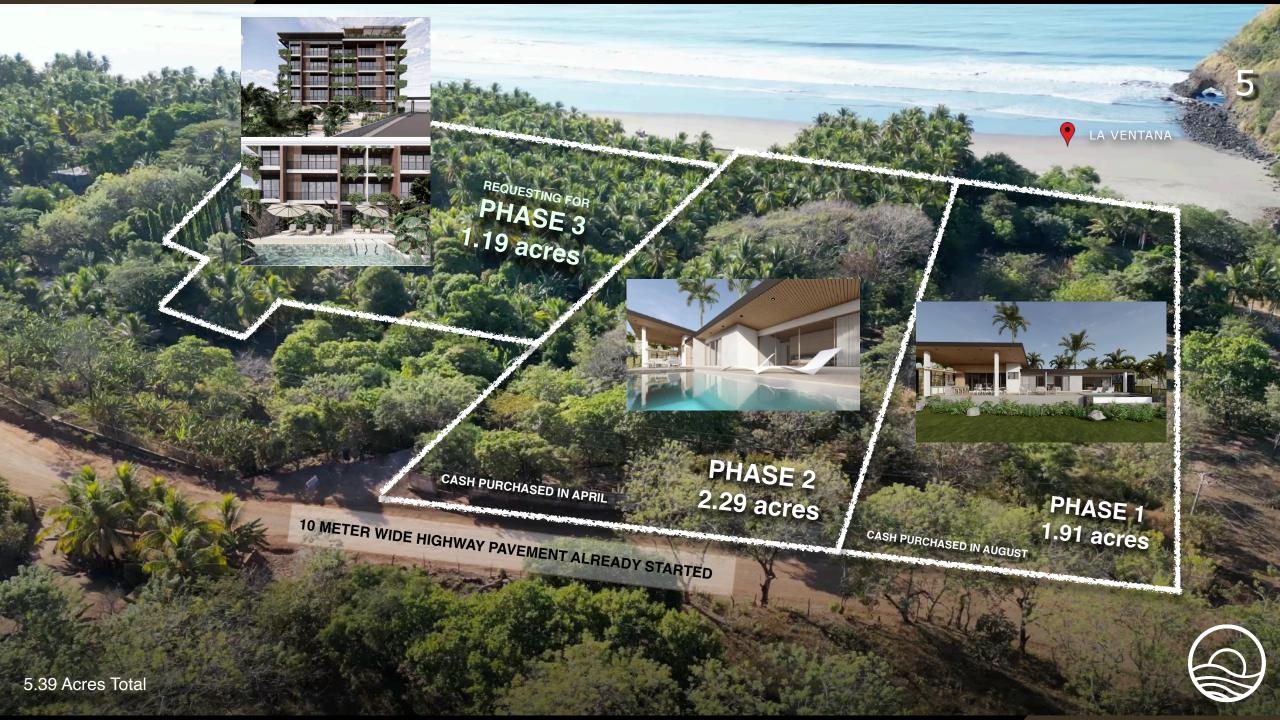

## A TRAVEL EL SALVADOR DEVELOPMENT

PLAYA VENTANTA SAND LINE

TO TOPOGRÁFICO Esc. 1:500 

CLICK TO PLAY

The most touristic spot in all of Surf City 2 is now controlled by us. We have either Purchased (or in contract) with all the land that has a view of "La Ventana" We have also ensured all digital branding.