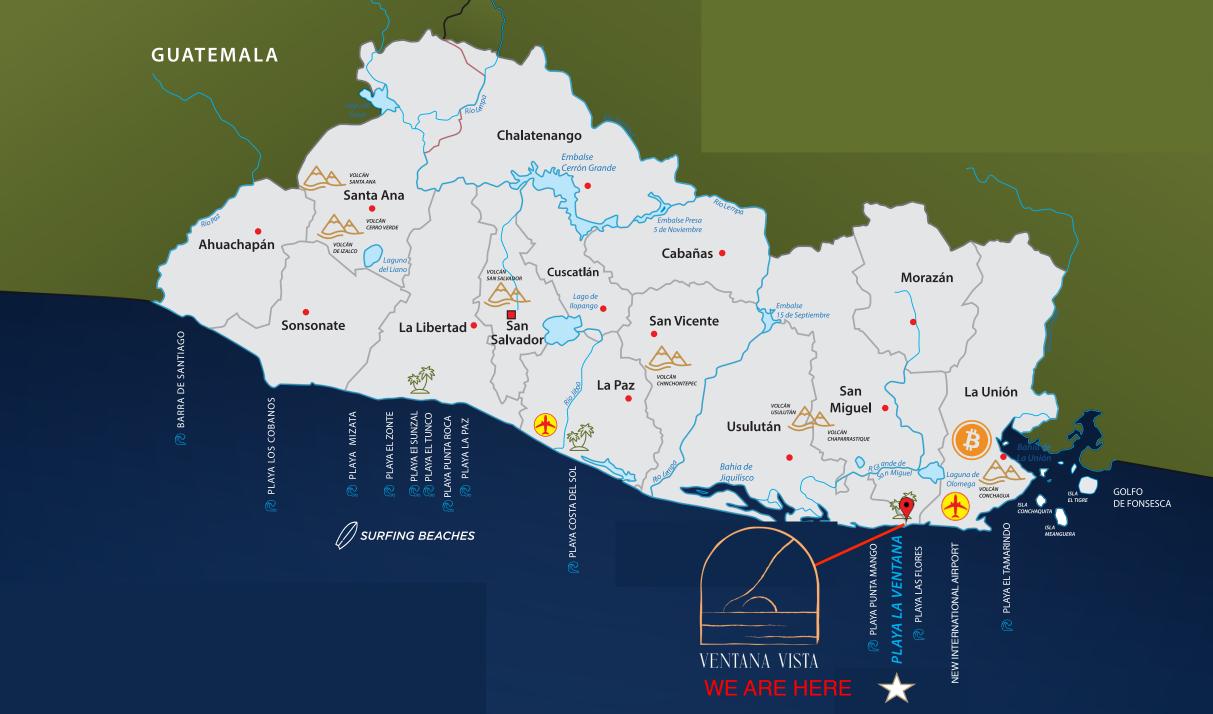

## A TRAVEL EL SALVADOR DEVELOPMENT

PLAYA VENTANTA SAND LINE

TO TOPOGRÁFICO Esc. 1:500 

CLICK TO PLAY

The most touristic spot in all of Surf City 2 is now controlled by us. We have either Purchased (or in contract) with all the land that has a view of "La Ventana" We have also ensured all digital branding.