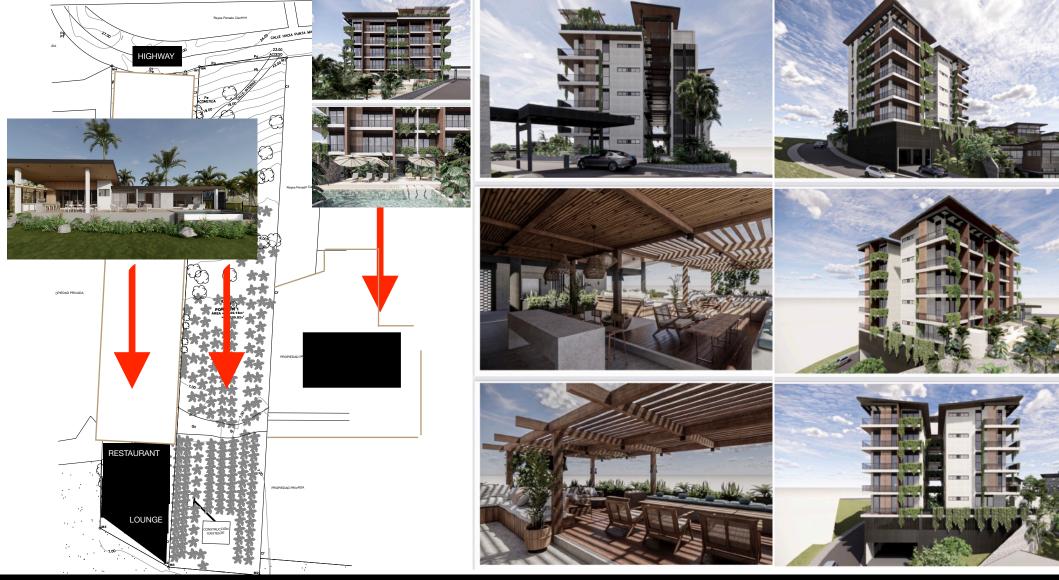

## A TRAVEL EL SALVADOR DEVELOPMENT

PLAYA VENTANTA SAND LINE

TO TOPOGRÁFICO Esc. 1:500 

CLICK TO PLAY

The most touristic spot in all of Surf City 2 is now controlled by us. We have either Purchased (or in contract) with all the land that has a view of "La Ventana" We have also ensured all digital branding.