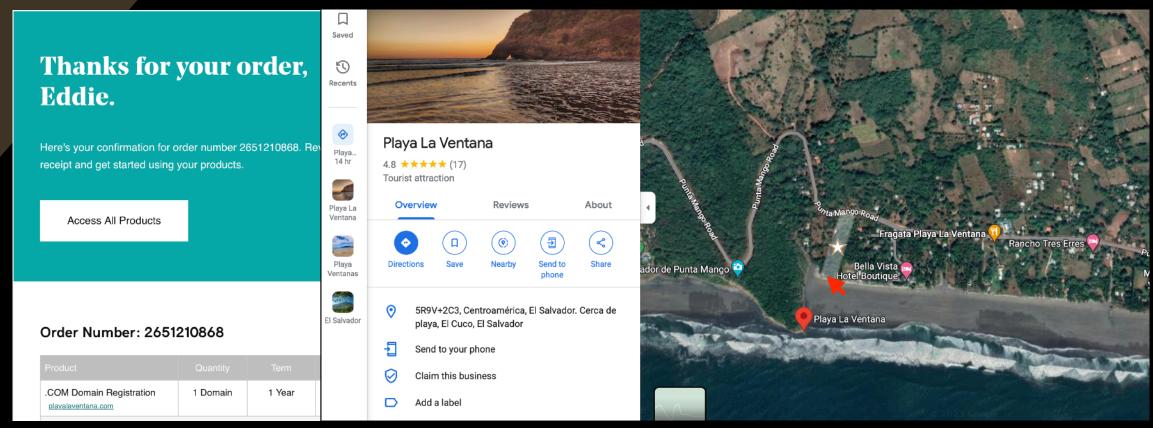

## A TRAVEL EL SALVADOR DEVELOPMENT

PLAYA VENTANTA SAND LINE

TO TOPOGRÁFICO Esc. 1:500 

CLICK TO PLAY

The most touristic spot in all of Surf City 2 is now controlled by us. We have either Purchased (or in contract) with all the land that has a view of "La Ventana" We have also ensured all digital branding.